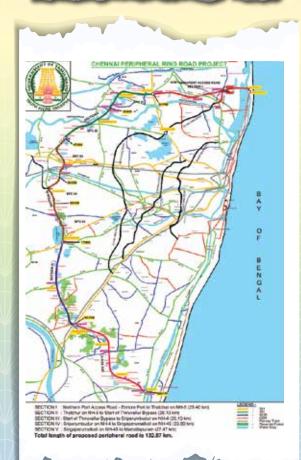

## ABOUT THE LOCATION

Thirunindravur, Melakondaiyur is well-connected to the city hub and offers excellent connectivity to all parts of Chennai by both road and train. The area boasts superior social infrastructure, including educational institutions, healthcare facilities, entertainment avenues, and key work hubs like New Tidel Park and Knowledge City. With access to the Chennai Peripheral Ring Road and Thirunindravur Railway Station, this location offers great potential for returns on investment due to ongoing social infrastructure developments. It is an ideal choice for both residential living and investment.

### HOME CLOSER TO EVERYTHING

Thirunindravur Railway station

Chennai puerperal ring road

Upcoming Pattabiram Metro Station

New Tidal park phase 2

Upcoming Vengal knowledge city

Tiruvallur Satellite Township