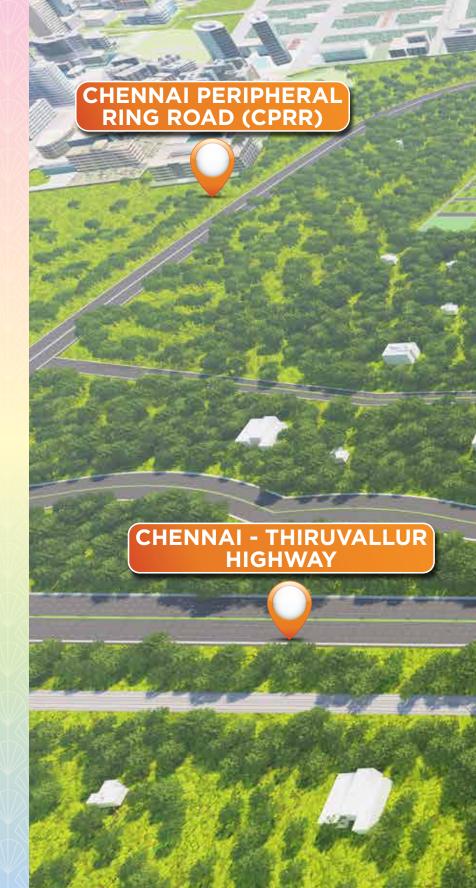

## ABOUT THE LOCATION

Thirunindravur, Melakondaiyur is well-connected to the city hub and offers excellent connectivity to all parts of Chennai by both road and train. The area boasts superior social infrastructure, including educational institutions, healthcare facilities, entertainment avenues, and key work hubs like New Tidel Park and Knowledge City. With access to the Chennai Peripheral Ring Road and Thirunindravur Railway Station, this location offers great potential for returns on investment due to ongoing social infrastructure developments. It is an ideal choice for both residential living and investment.