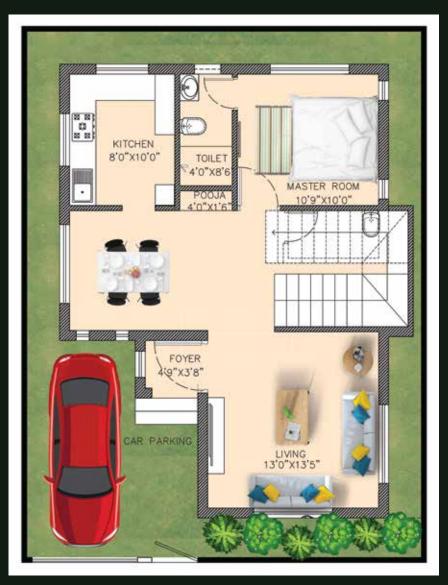

## VILA EIEVATION

GROUND FLOOR

#### **VILLA DETAILS**

LAND AREA

- 1200 sq.ft.