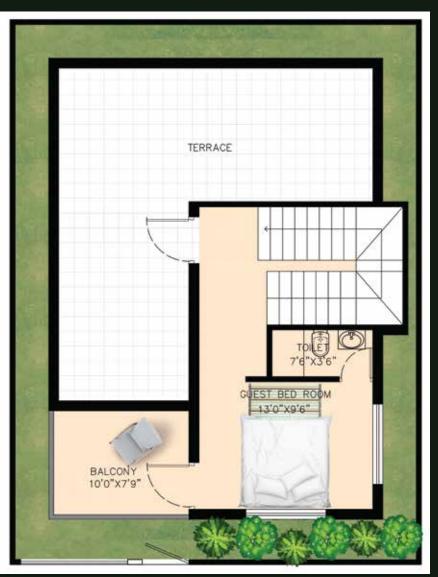

### FIRST FLOOR

#### **BUILT-UP AREA**

| Ground Floor          | - | 754 sq.ft   |
|-----------------------|---|-------------|
| First Floor -         | - | 455 sq.ft.  |
| Total Built-up Area - | - | 1209 sq.ft. |