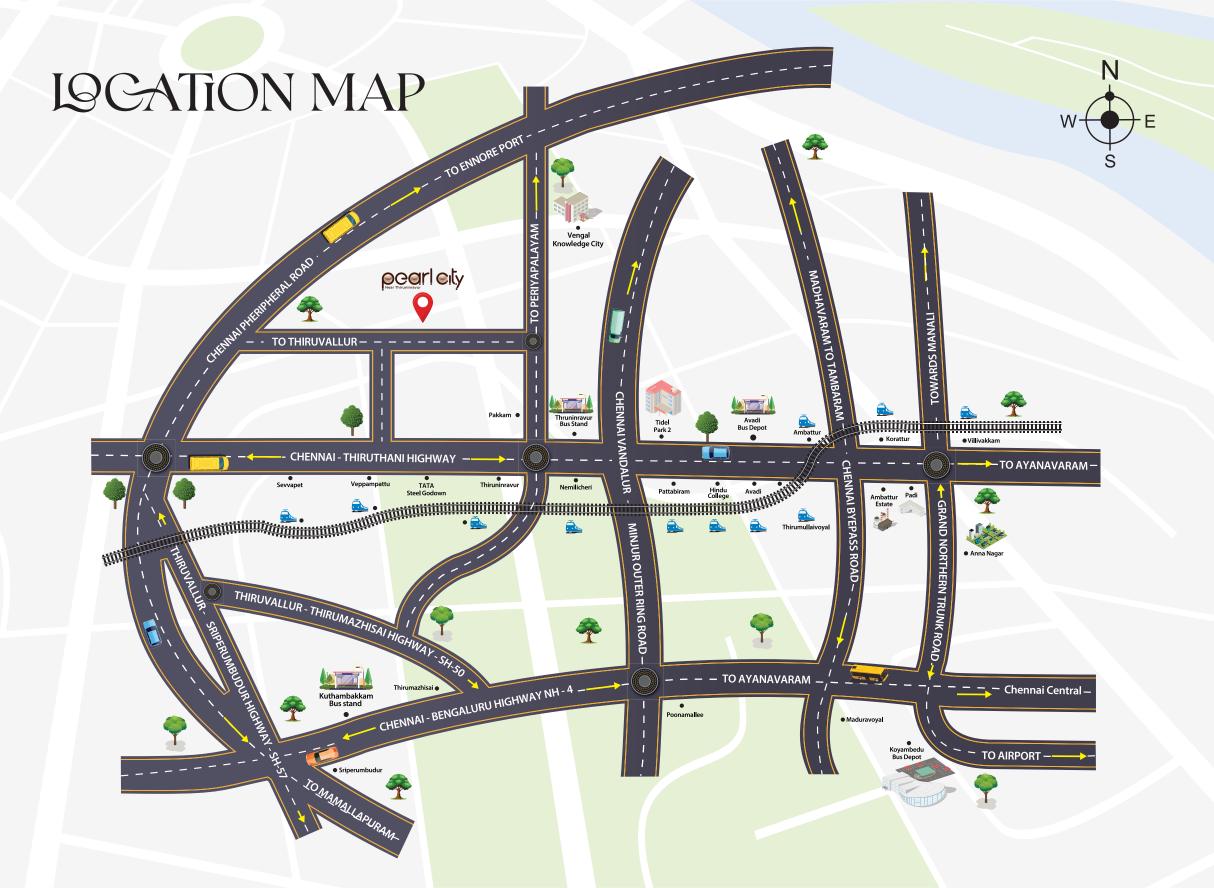

## ABOUT THE LOCATION

Thirunindravur, Melakondaiyur is well-connected to the city hub and offers excellent connectivity to all parts of Chennai by both road and train. The area boasts superior social infrastructure, including educational institutions, healthcare facilities, entertainment avenues, and key work hubs like New Tidel Park and Knowledge City. With access to the Chennai Peripheral Ring Road and Thirunindravur Railway Station, this location offers great potential for returns on investment due to ongoing social infrastructure developments. It is an ideal choice for both residential living and investment.

### HOME CLOSER TO EVERYTHING

Thirunindravur Railway station

Chennai puerperal ring road

Upcoming Pattabiram Metro Station

New Tidal park phase 2

Upcoming Vengal knowledge city

Tiruvallur Satellite Township