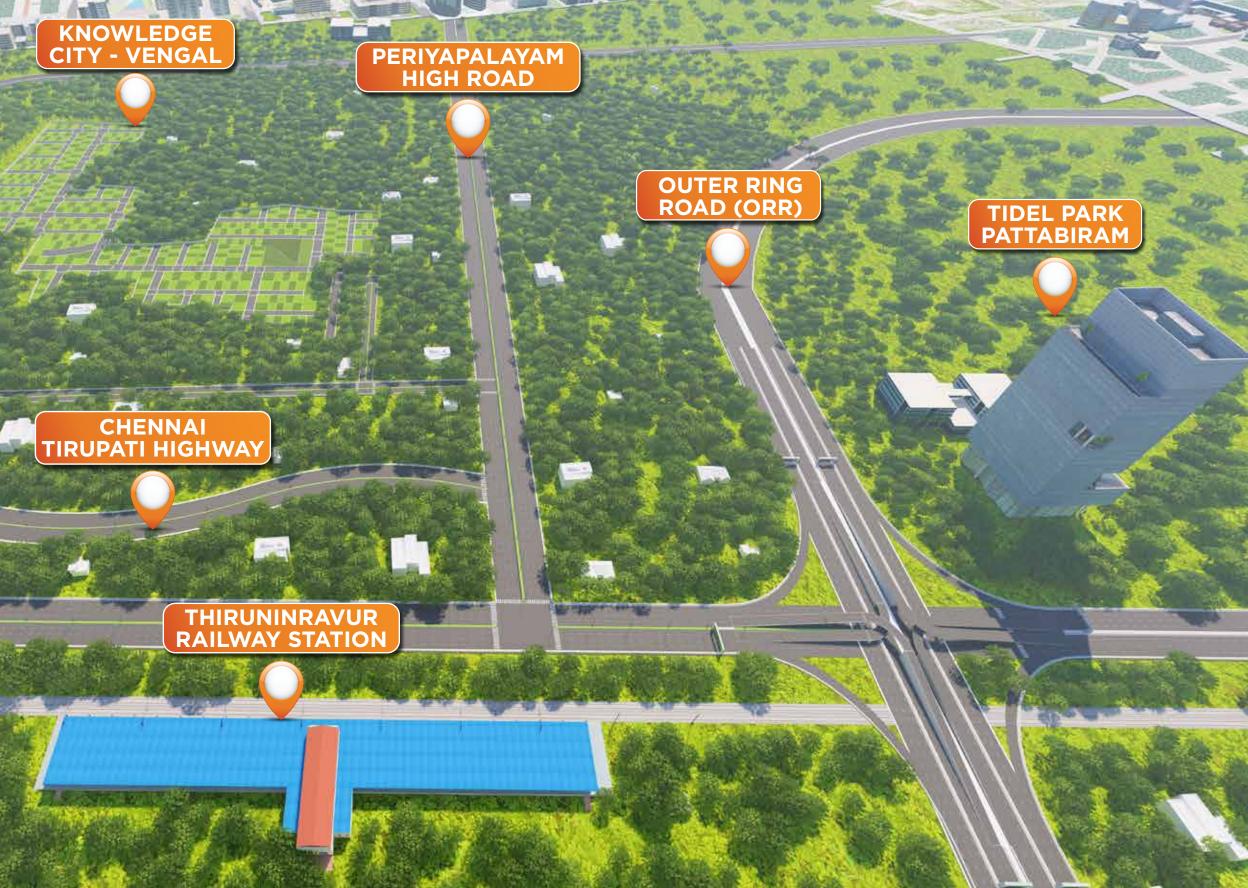

## ABOUT THE LOCATION

Thirunindravur, Melakondaiyur is well-connected to the city hub and offers excellent connectivity to all parts of Chennai by both road and train. The area boasts superior social infrastructure, including educational institutions, healthcare facilities, entertainment avenues, and key work hubs like New Tidel Park and Knowledge City. With access to the Chennai Peripheral Ring Road and Thirunindravur Railway Station, this location offers great potential for returns on investment due to ongoing social infrastructure developments. It is an ideal choice for both residential living and investment.

### HOME CLOSER TO EVERYTHING

Thirunindravur Railway station

Chennai puerperal ring road

Upcoming Pattabiram Metro Station

New Tidal park phase 2

Upcoming Vengal knowledge city

Tiruvallur Satellite Township