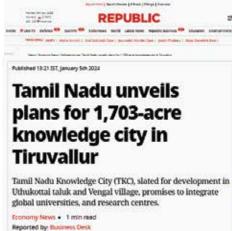

W. 🔠 (#15wr)

Firuvallur satellite town to be a knowledge nub

coording to sources, the knowledge city, a first of its kind in the state, would benefit around one lakh people.

Collector, Tiruvallur @Tiruval.... · 31m Tiruvallur Bus Stand to come at a cost of 33 crores. #Tiruvallur